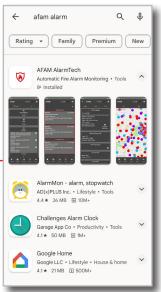

## **How to install the App**

The app can be downloaded and installed from the Android Play Store. The iOS version is currently in development. To download the Android version, go to the Play Store on your phone and search for 'afam alarm'. You'll see the app in the list of results.