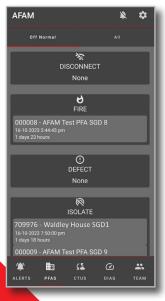

#### **Alerts**

This contains information about alerts that have been received.

Our trained Fire Monitoring Advisers are here to help

### The PFA section of the app contains:

- PFA Off Normal List Single list showing all off normal from the 3 monitoring companies.
- PFA List List of all known PFA's with further information

**C** 03 341 0464 ⊠ info@afam.co.nz