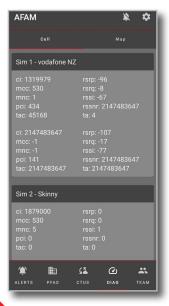

### **Diagnostics**

This section of the app contains information about the cellular network including coverage maps and cellular network signal strengths.