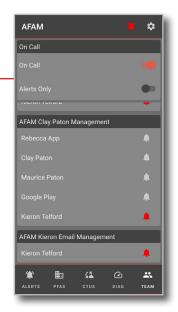

#### **Team**

In this section of the app you can control who's on call and who will receive alerts.

Our trained
Fire Monitoring
Advisers are
here to help