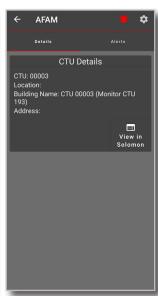

### **CTUs**

This section of the app contains information about the known AFAM CTUs. This includes:

- CTU Off Normal List listing any off normal conditions
- CTU List List of all known CTU's

and show you alerts, regardless of

- in development)
- Works in conjunction with existing SMS/Email messaging, or can be used to replace it
- On call functionality where you can see who on your team is on call
- Mobile network information to help with commissioning and troubleshooting
- Direct access link into Solomon for AFAM systems