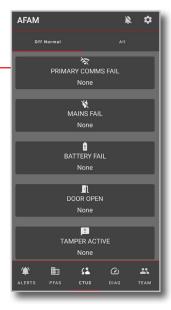

#### **Alerts**

This contains information about alerts that have been received.

Our trained Fire Monitoring Advisers are here to help

### **CTUs**

This section of the app contains information about the known AFAM CTUs. This includes:

- CTU Off Normal List listing any off normal conditions
- CTU List List of all known CTU's