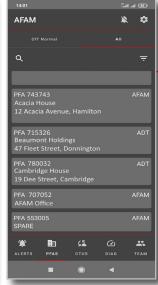

### The PFA section of the app contains:

- PFA Off Normal List Single list showing all off normal from the 3 monitoring companies.
- PFA List List of all known PFA's with further information

**C** 03 341 0464 ⊠ info@afam.co.nz