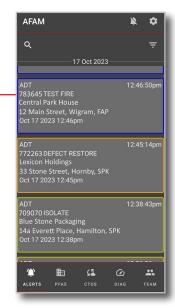

#### **Alerts**

This contains information about alerts that have been received.

Our trained Fire Monitoring Advisers are here to help