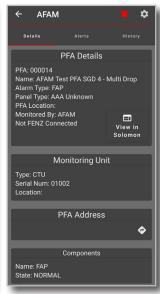

### The PFA section of the app contains:

- PFA Off Normal List Single list showing all off normal from the 3 monitoring companies.
- PFA List List of all known PFA's with further information

**C** 03 341 0464 ⊠ info@afam.co.nz