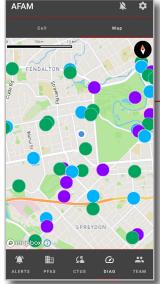

### **Diagnostics**

This section of the app contains information about the cellular network including coverage maps and cellular network signal strengths.